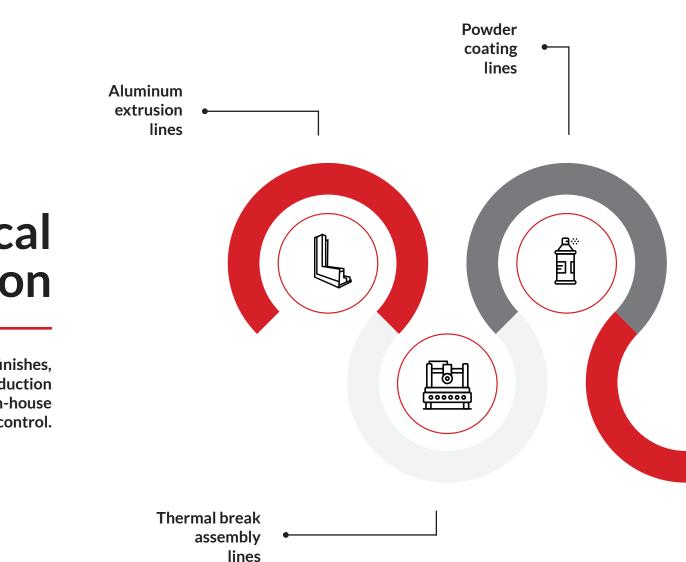

## High Vertical Integration

From the foundry to various surface finishes, we can control every aspect of the production process. Here are a few of the in-house processes that allows us such control.