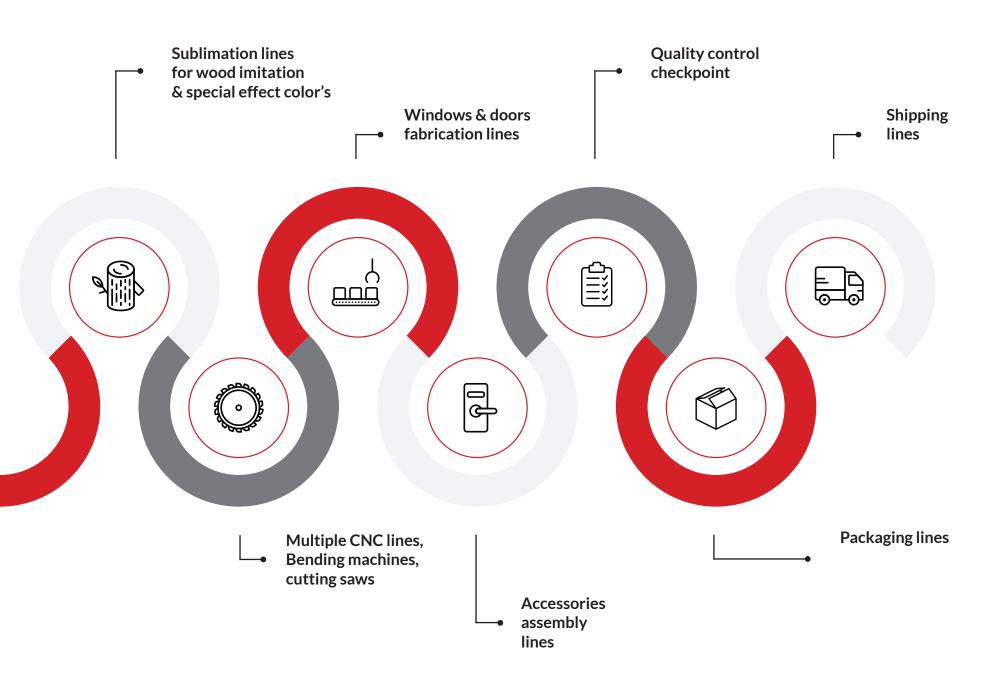

## High Vertical Integration

From the foundry to various surface finishes, we can control every aspect of the production process. Here are a few of the in-house processes that allows us such control.